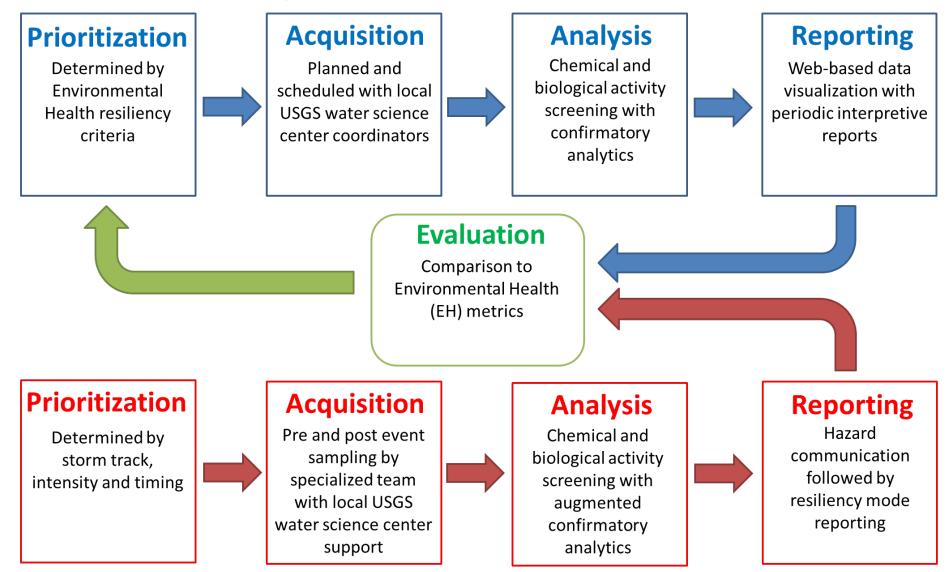

## **Resiliency Mode: Definition of Baseline**

**Response Mode: Determine Post-Event Changes** 

## **Analytical Approach**

Tier 4 Uptake/exposure pathway testing and fate/transport studies

Tier 3 Quantitative spectroscopy and more detailed assays

Tier 2 Screening-level spectroscopy and assays (qualitative)