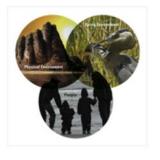

## Vulnerability and Priority Ranking

- Method to condense and summarize geospatial data, assigned to sampling locations
- Literature review of existing sediment-focused risk/vulnerability and hazard assessments
- Iterative refinements as new data sources are identified and processed

## Vulnerability Rank

Vulnerability of receptor(s) can be determined at the following scales

- Hazard/contaminant/discrete receptor
- Site/community and regional levels
- Vulnerability could be defined by physical site characteristics, system level perturbation or hierarchical filters between systems (i.e. open system vs. less open), proximity to exposure of contaminant, or biogeochemical or physiographic characteristics.