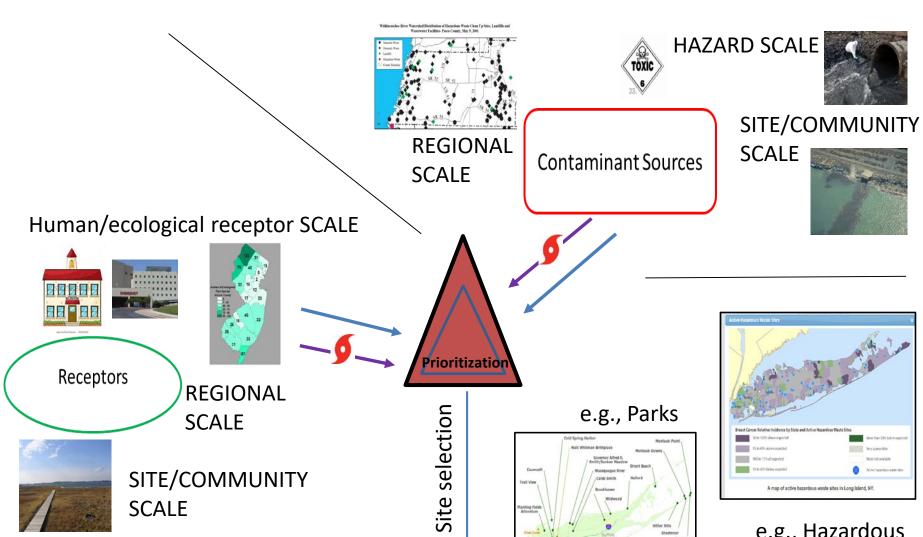

## Vulnerability and Priority Ranking

- Method to condense and summarize geospatial data, assigned to sampling locations
- Literature review of existing sediment-focused risk/vulnerability and hazard assessments
- Iterative refinements as new data sources are identified and processed

## Vulnerability Rank

Vulnerability of receptor(s) can be determined at the following scales

- Hazard/contaminant/discrete receptor
- Site/community and regional levels
- Vulnerability could be defined by physical site characteristics, system level perturbation or hierarchical filters between systems (i.e. open system vs. less open), proximity to exposure of contaminant, or biogeochemical or physiographic characteristics.

## **Prioritizing Contaminants and Receptors**

e.g., Hazardous Waste Sites