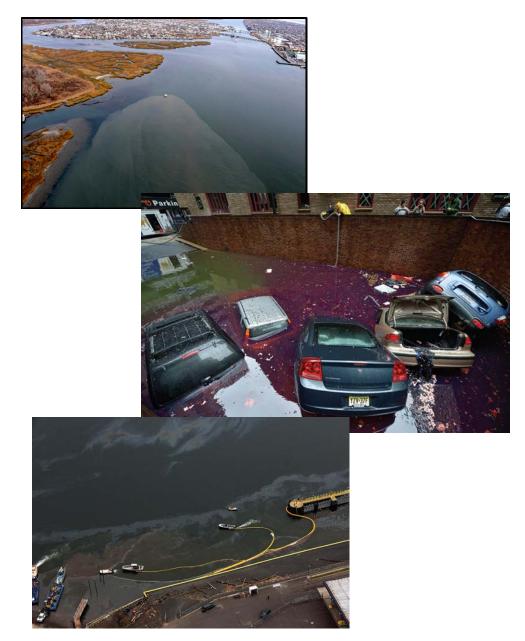

## Impacts on the Built Environment

- Flooding led to infrastructure failure
  - Wastewater treatment
  - Petroleum production and containment
  - Transportation
  - Utility generation and supply
- Failure that leads to release of contaminants from these sources can threaten human and ecological health into the future

## Compromised Wastewater Treatment Systems

#### Centralized systems

- Assessed bed sediment
- Selected regions with greatest municipal wastewater infrastructure failure and historical data
- Correlate chemical and bacteriological data with contaminant-discharge (or spill) information