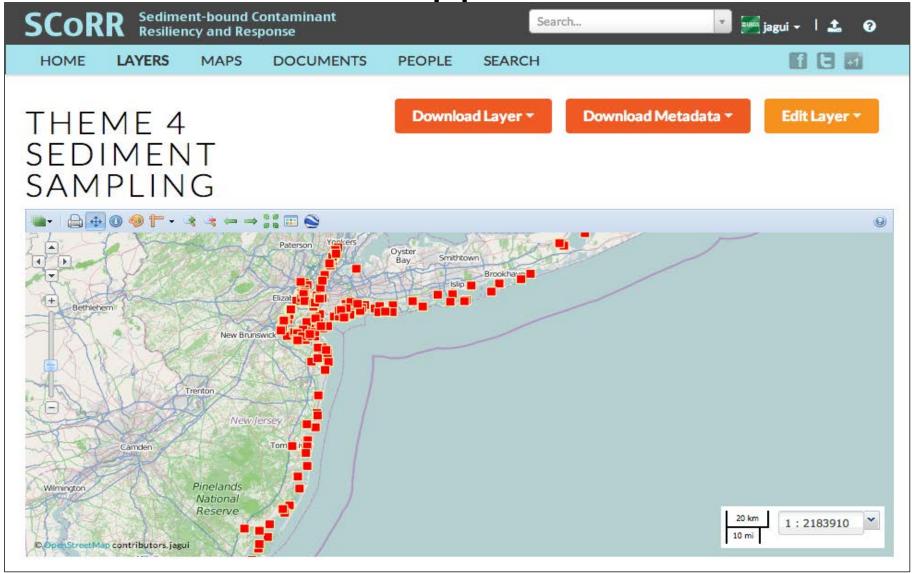

ce of antibiotic resistance genes in coastal soil and sediment samples from the eastern seaboard of the United States
  - Dale Griffin (soon to be released)

Future research and monitoring

### **EXPANDING SCORR**



## **Expanding SCoRR**

- Include additional metrics in the decision support tool (2019), including those affecting proximity to potential source
- Redevelop monitoring network for consistent sediment sampling (in coordination with other Federal agencies; State, Tribal, and local health agencies; and emergency managers)
- Expand screening methods for bed sediment analysis, including rapid-result analytics, in situ data collection, and coupling with existing remote sensing techniques
- Improve online mapper interface



Example of potential improvements to SCoRR mapper online



Example of potential improvements to SCoRR mapper online





#### **UH412**

**Latitude:** 40.8028 **Longitude:** -73.8100



Map Number: 100

**USGS Number:** 404810073483601

**USGS Name:** East River at Whitestone, NY

**State Code: NY** 

**Sampling Methods:** 

E – Wastewater and Hormone

F - X-ray fluorescence

G – Fourier-transform infared spectroscopy

H - Protein phosphatase 2A

I - Endocrine disruptors

**Sampling Agency:** EPA Region 2

Associated historical data: 4EPA REMAP 2008/2013

**Vulnerability Ranking:** XX **Priority Ranking:** Medium

#### **Link to Site Data**

## Thank you

Project lead:

Tim Reilly (NJ) – <u>tjreilly@usgs.gov</u>

Maps and decision support tool:

Dan Jones (UT) – <u>dkjones@usgs.gov</u>

**Network Coordinator:** 

**Shawn Fisher** (NY) – <u>scfis