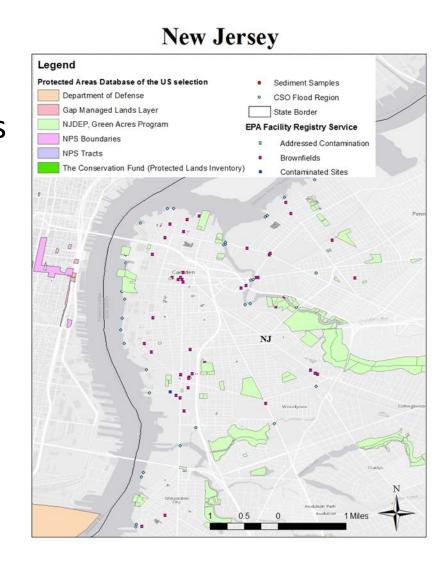

#### Contaminants

- Combined Sewer
   Overflows [NY and NJ]
- Bulk Storage Facilities[NY and NJ]
- Hazardous Spills [NY]
- EPA FRS and TRI [national]
- Inundated Business
   Locations [NY and NJ]

## **Prioritizing Contaminants and Receptors**

e.g., Hazardous Waste Sites