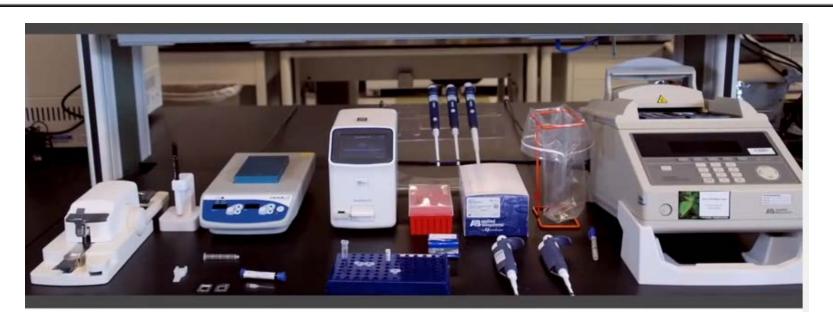

C
  - Percent organic/inorganic carbon
  - Organic contaminant sorption
- FTIR spectroscopy organic/inorganic functional group analysis, cluster analysis
- LC/UV-VIS/Fluorescence detection of colored compounds and organo-metallic complexes (e.g. organic pigments, PAHs, reactive dyes and tracers)



## Tier 2 – Soil/sediment microbiology

- Genetic markers for bacteria, fungi, and viruses
- Amplification and analysis via PCR
- Bacteria populations in soils typically range from 10<sup>6</sup> to 10<sup>9</sup> cells/gram as determined via direct count assay
- Virus populations are typically1 to 2 logs less than the bacteria populations (opposite of aquatic environments)
- Antibiotic resistance of bacteria present in soils and sediment was also tested

#### Digital Polymerase Chain Reaction



## Tier 2 – Bioassays

Whole cell bioassays for the detection of bioactive analytes



Sediment extract



Whole sediment

#### Salmonella-based



Genotoxicity

Mutagenicity

Cytotoxicity

#### Yeast/tetrahymena\_



Bioreporter (metals/ steroid hormones)

Phagocytosis

Cytotoxicity

#### Reporter Cell line



Luciferase-based NR reporter

Nuclear translocation assays

Gene expression (CYP1A/ MTT

## Select Datasets and Reports

- Analytical inorganic chemistry results for samples collected for the Sediment-Bound Contaminant Resiliency and Response Strategy pilot study, northeastern United States, 2015
  - Bill Benzel

- Matrix inhibition PCR and Microtox® 81.9% screening assay analytical results for samples collected for the Sediment-Bound Contaminant Resiliency and Response Strategy p