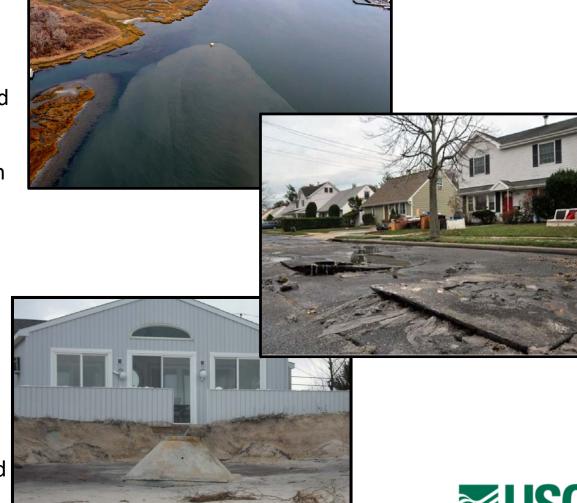

## Impacts on the Built Environment

- Flooding led to infrastructure failure
  - Wastewater treatment
  - Petroleum production and containment
  - Transportation
  - Utility generation and supply
- Failure that leads to release of contaminants from these sources can threaten human and ecological health into the future

#### On-site systems

- Assessed shallow groundwater
- Selected regions based on seasonal use and septic density
- Results of groundwater samples to be correlated based on on-site system densities