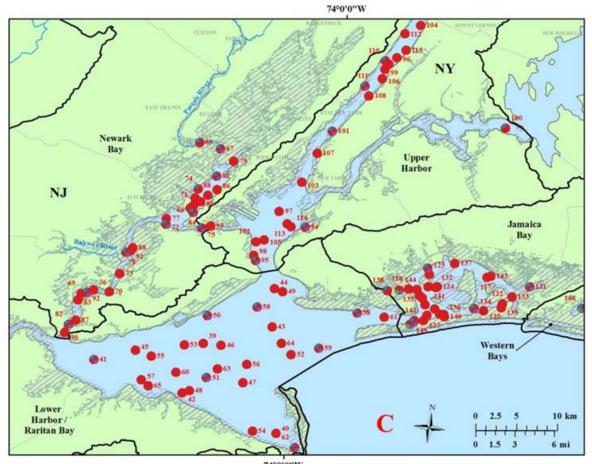

gions based on seasonal use and septic density
- Results of groundwater samples to be correlated based on on-site system densities





## Impacts of Environmental Quality and Persisting Contaminant Exposures

#### Main Objectives:

- 1. Evaluate potential ecological health impacts associated with exposure to sediment-associated contaminants mobilized by Hurricane Sandy
- Correlate sources and receptors with persistence of mobilized contaminants

#### Key Tasks:

- Define a relevant study area
- 2. Compile pertinent historical contaminant data
- 3. Conduct reconnaissance sampling of sediments, young of the year blue fish and mussels within priority estuaries
- Conduct targeted sampling of areas impacted by compromised wastewater treatment plants and on-site systems



## Study Area















## Data Release

- Data from all Round 1
   NY/NJ sediment studies
  - Data collection and analysis methods detailed
  - 38 tables consisting of physical, chemical, and toxicological results
- Regional bed sediment chemistry data, along with focused studies, interpreted in special issue of Marine Pollution Bulletin in 2016 (vol. 107)



Round 2

## SEDIMENT-BOUND CONTAMINANT RESILIENCY AND RESPONSE



#### Sediment-bound Contaminant Resiliency and Response (SCoRR)

USGS Strategy to Evaluate Persistent Contaminant Hazards Resulting from Sea-level Rise and Storm-derived Disturbances

#### Motivation:

- 1. Lack of baseline contaminant data proximal to receptors and mitigation efforts
- Sea-level rise and future storms could adversely impact environmental health

#### Objectives:

 De