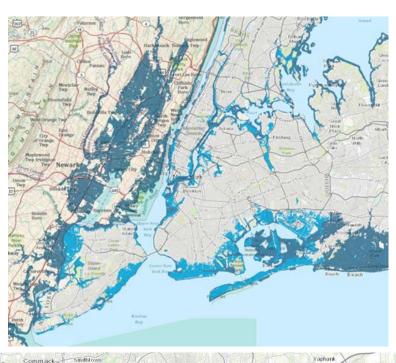

## Study Area

#### Base data

- Sampling Locations\*[east coast]
- NLCD 2011 [national]
- NLUD 2010 [national]
- NHD and NHD+ [national]
- WBD HUCs [national]
- State and county boundaries [national]
- SSURGO [county]
- Hurricane Sandy SurgeExtent [NY and NJ]