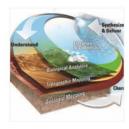

## **Analytical Approach**

Tier 4 Uptake/exposure pathway testing and fate/transport studies

Tier 3 Quantitative spectroscopy and more detailed assays

Tier 2 Screening-level spectroscopy and assays (qualitative)

Tier 1 Geospatial and historical contaminant and effects data