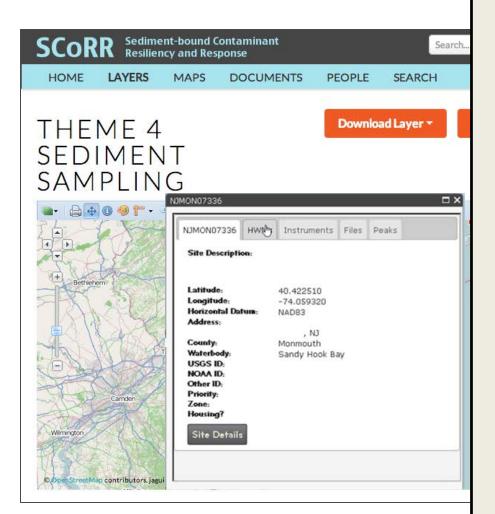

## Prioritize and collect samples

- Established field protocols based on national methods (including USGS National Field Manual)
- Streamlined the sample collection and processing procedure
- Field data were collected on a portable, app-based form that automatically populated metadata and prompted for pictures—all data uploaded to cloud storage prior to processing