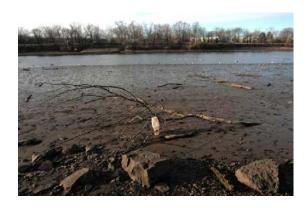

## Prioritize and collect samples

- Established field protocols based on national methods (including USGS National Field Manual)
- Streamlined the sample collection and processing procedure
- Field data were collected on a portable, app-based form that automatically populated metadata and prompted for pictures—all data uploaded to cloud storage prior to processing