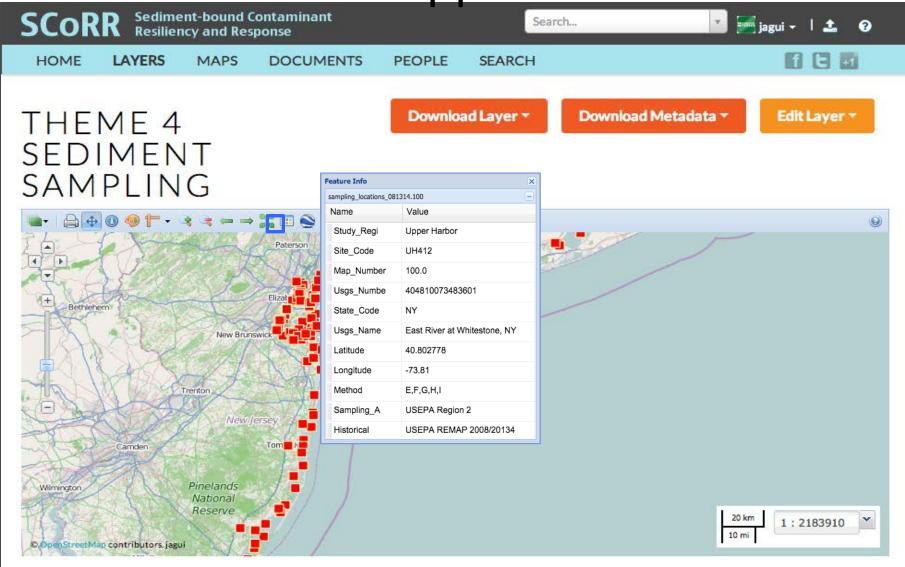

## Geospatial: Downloaded data

#### Base data

- Sampling Locations\*[east coast]
- NLCD 2011 [national]
- NLUD 2010 [national]
- NHD and NHD+ [national]
- WBD HUCs [national]
- State and county boundaries [national]
- SSURGO [county]
- Hurricane Sandy SurgeExtent [NY and NJ]

#### Receptors

- Coastal Barrier ResourceSystem [national]
- Critical Habitats[national]
- National Wetlands Inventory [national]
- National Wildlife RefugeSystem [national]
- Protected AreasDatabase [national]
- National Inventory of Dams [national]

#### Contaminants

- Combined Sewer
   Overflows [NY and NJ]
- Bulk Storage Facilities[NY and NJ]
- Hazardous Spills [NY]
- EPA FRS and TRI [national]
- Inundated Business
   Locations [NY and NJ]

## Vulnerability and Priority Ranking

- Method to condense and summarize geospatial data, assigned to sampling locations
- Literature review of existing sediment-focused risk/vulnerability and hazard assessments
- Iterative refinements as new data sources are identified and processed