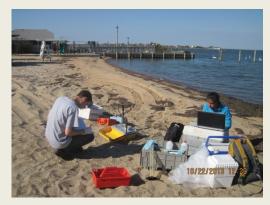

## Prioritize and collect samples

- Established field protocols based on national methods (including USGS National Field Manual)
- Streamlined the sample collection and processing procedure
- Field data were collected on a portable, app-based form that automatically populated metadata and prompted for pictures—all data uploaded to cloud storage prior to processing