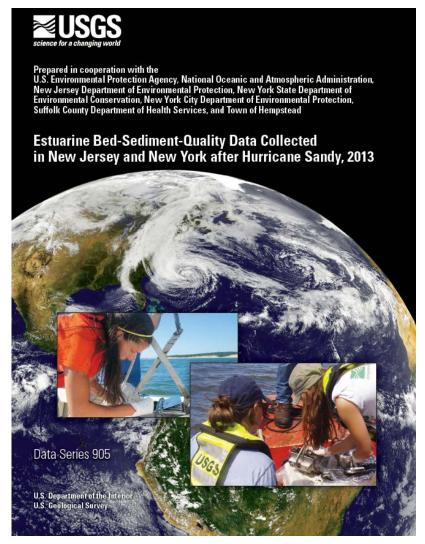

## Data Release

- Data from all Round 1
   NY/NJ sediment studies
  - Data collection and analysis methods detailed
  - 38 tables consisting of physical, chemical, and toxicological results
- Regional bed sediment chemistry data, along with focused studies, interpreted in special issue of Marine Pollution Bulletin in 2016 (vol. 107)