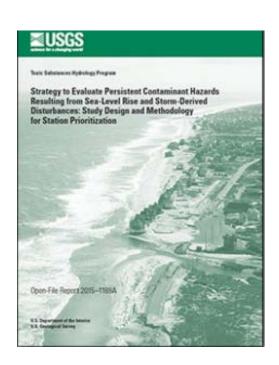

#### Sediment-bound Contaminant Resiliency and Response (SCoRR)

USGS Strategy to Evaluate Persistent Contaminant Hazards Resulting from Sea-level Rise and Storm-derived Disturbances