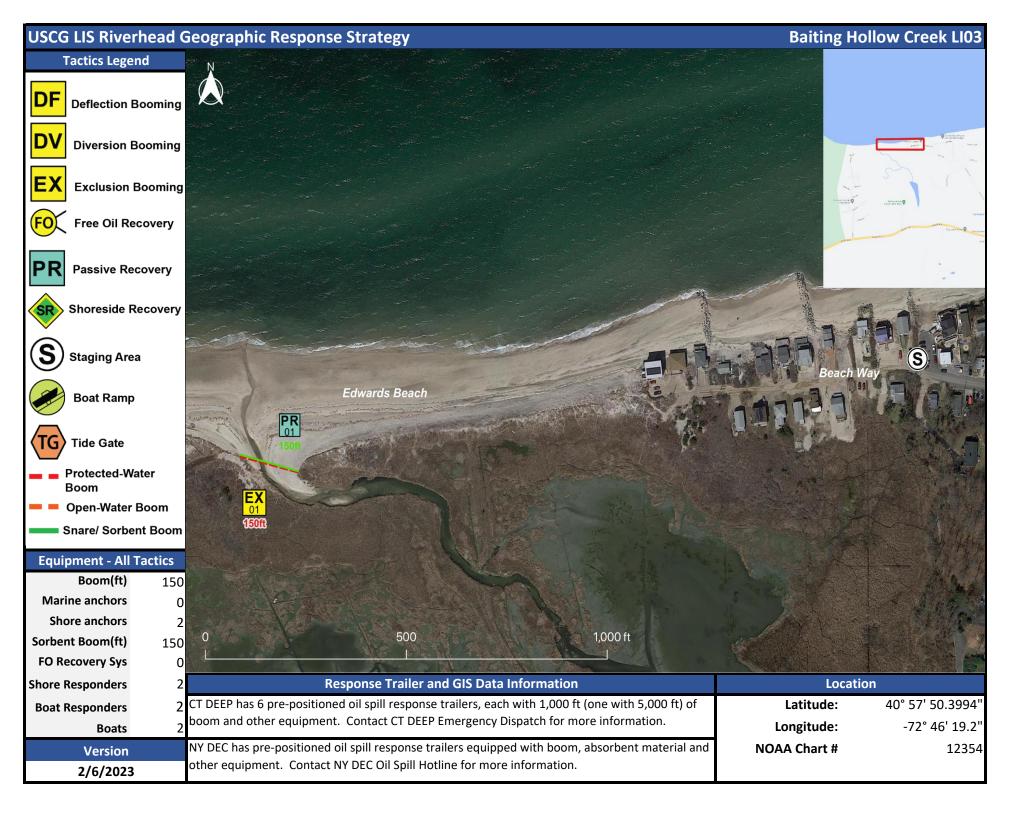

| Geograp  | Geographic Response Strategy Baiting Hollow Cree          |                             |                      |                                                                                                                                                                  |  |  |  |
|----------|-----------------------------------------------------------|-----------------------------|----------------------|------------------------------------------------------------------------------------------------------------------------------------------------------------------|--|--|--|
| Tactic # | Purpose                                                   | Response Equipment          | Deployment Resources | Deployment Notes                                                                                                                                                 |  |  |  |
| EX-01    |                                                           | 150 ft protected water boom | 2 shore responders   | Tend through tidal changes. Deploy boom as depicted to exclude oil from sensitive                                                                                |  |  |  |
|          | Prohibit oil slicks from                                  | marine anchor system        | 1 response boats     | areas. Anchor every 200-300'. Not tide dependent Deploy shoreside anchor first.                                                                                  |  |  |  |
| EX       | entering a sensitive area                                 | 2 shoreline anchor system   | 1 boat operators     |                                                                                                                                                                  |  |  |  |
|          |                                                           | Testing Date                | N Tested             |                                                                                                                                                                  |  |  |  |
| PR-01    | Remove spilled oil by collecting it in a sorbent material | 150 ft sorbent boom         |                      | Place and stake snare or sorbent boom in areas that are likely to pool and collect oil                                                                           |  |  |  |
| PR       |                                                           | 150 ft sorbent pom-poms     |                      | and across the mouths of the streams and intertidal areas. Use snare boom for persistent oils and sorbent boom for non-persistent oils. Approach the streams and |  |  |  |
|          |                                                           | 4 anchor stakes             |                      | intertidal areas on rising tide. Replace as necessary to maximize oil recovery.                                                                                  |  |  |  |
|          |                                                           | N/A Testing Date            | Tested               |                                                                                                                                                                  |  |  |  |