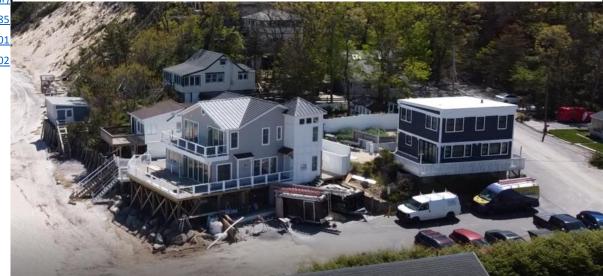

Baiting Hollow Creek entrance looking southwest at mid-tide

Edwards Beach staging area at end of Edwards Ave looking southeast